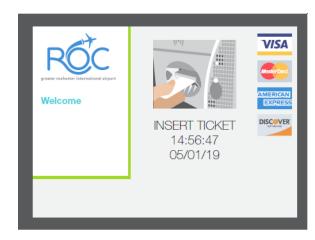

#### Step 1

Insert your ticket with the arrow facing up and toward the machine.