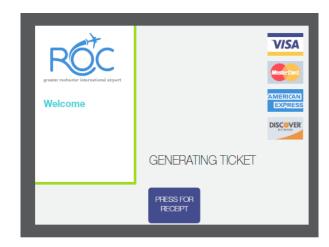

very \$1 paid for parking. To earn and redeem your rewards points, you can use a Pay-on-Foot machine in the Airport Terminal or Shuttle Lot; or the Cashier Booth (Lane 1) at the Main Exit Plaza.

#### **Account Information**

To obtain rewards point total or update your contact information please visit: <a href="https://roc.mapcoparking.com">https://roc.mapcoparking.com</a>

## Welcome To ROC Airport Parking Rewards!

Thank you for signing up for ROC Airport's Parking Rewards. Follow these 7 steps when adding/redeeming rewards:

#### Step 1

Insert your ticket with the arrow facing up and toward the machine.





#### Step 3

Press for printed receipt



#### Step 4

Press to Confirm/Decline redemption



#### Step 5

Insert Credit Card or Cash

#### Step 6

Validated ticket is generated



#### Step 7

Remove ticket and proceed to exit



#### Other Rewards Information

#### Damaged Rewards Card

If your card is damaged/defective return it via mail to:

MAPCO Parking 488 White Spruce Boulevard Rochester, NY 14623

A MAPCO representative will contact you, transfer your points to a new card, and mail it back.

#### Lost Rewards Card

Please contact MAPCO, (585) 292-4904, if your Parking Rewards card is lost. MAPCO will transfer your points to a new card and mail it to the address on your account. Office hours are M-F 8:00AM - 4:00PM

Operational polices stated herein are subject to change.

Contact Us



parking@mapcoparking.com https://roc.mapcoparking.com/

MAPCO Auto Parks, LTD.
Agent for MCAA