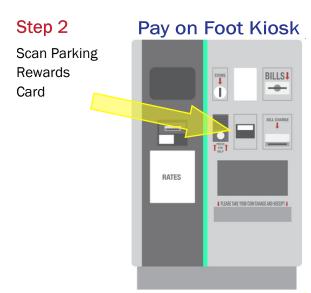

of our convenient ROC airport locations, the more points you will earn!

#### **Earning Points**

Use your rewards card to earn/redeem points upon departure. You earn 1 point for every \$1 paid for parking. To earn and redeem your rewards points, you can use a Pay-on-Foot machine in the Airport Terminal or Shuttle Lot; or the Cashier Booth (Lane 1) at the Main Exit Plaza.

#### **Account Information**

To obtain rewards point total or update your contact information please visit: <a href="https://roc.mapcoparking.com">https://roc.mapcoparking.com</a>

## Welcome To ROC Airport Parking Rewards!

Thank you for signing up for ROC Airport's Parking Rewards. Follow these 7 steps when adding/redeeming rewards:

#### Step 1

Insert your ticket with the arrow facing up and toward the machine.





#### Step 3

Press for printed receipt



#### Step 4

Press to Confirm/Decline redemption



#### Step 5

Insert Credit Card or Cash

#### Step 6

Validated ticket is generated



#### Step 7

Remove ticket and proceed to exit



#### Other Rewards Information

#### Damaged Rewards Card

If your card is damaged/defective return it via mail to:

MAPCO Parking 488 White Spruce Boulevard Rochester, NY 14623

A MAPCO representative will contact you, transfer your points to a new card, and mail it back.

#### Lost Rewards Card

Please contact MAPCO, (585) 292-4904, if your Parking Rewards card is lost. MAPCO will transfer your points to a new card and mail it to the address on your account. Office hours are M-F 8:00AM - 4:00PM

Operational polices stated herein are subject to change.

Contac