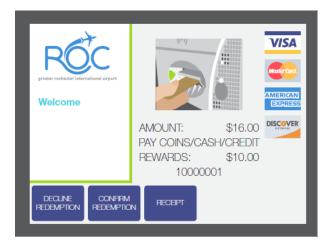

#### Step 4

Press to Confirm/Decline redemption

#### Step 5

Insert Credit Card or Cash