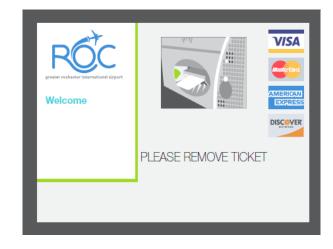

rewards points, you can use a Pay-on-Foot machine in the Airport Terminal or Shuttle Lot; or the Cashier Booth (Lane 1) at the Main Exit Plaza.

#### **Account Information**

To obtain rewards point total or update your contact information please visit: <a href="https://roc.mapcoparking.com">https://roc.mapcoparking.com</a>

## Welcome To ROC Airport Parking Rewards!

Thank you for signing up for ROC Airport's Parking Rewards. Follow these 7 steps when adding/redeeming rewards:

#### Step 1

Insert your ticket with the arrow facing up and toward the machine.





#### Step 3

Press for printed receipt



#### Step 4

Press to Confirm/Decline redemption



#### Step 5

Insert Credit Card or Cash

#### Step 6

Validated ticket is generated



#### Step 7

Remove ticket and proceed to exit



#### Other Rewards Information

#### Damaged Rewards Card

If your card is damaged/defective return it via mail to:

MAPCO Parking 488 White Spruce Boulevard Rochester, NY 14623

A MAPCO representative will contact you, transfer your points to a new card, and mail it back.

#### Lost Rewards Card

Please contact MAPCO, (585) 292-4904, if your Parking Rewards card is lost. MAPCO will transfer your points to a new card and mail it to the address on your account. Office hours are M-F 8:00AM - 4:00PM

Operational polices stated herein are subject to change.

Contact Us



parking@mapcoparking.com https://roc.mapcoparking.com/

MAPCO Auto Parks, LTD.
Agent for MCAA