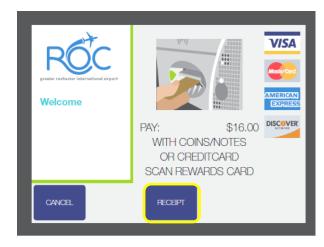

#### Step 1

Insert your ticket with the arrow facing up and toward the machine.

#### Step 3

Press for printed receipt